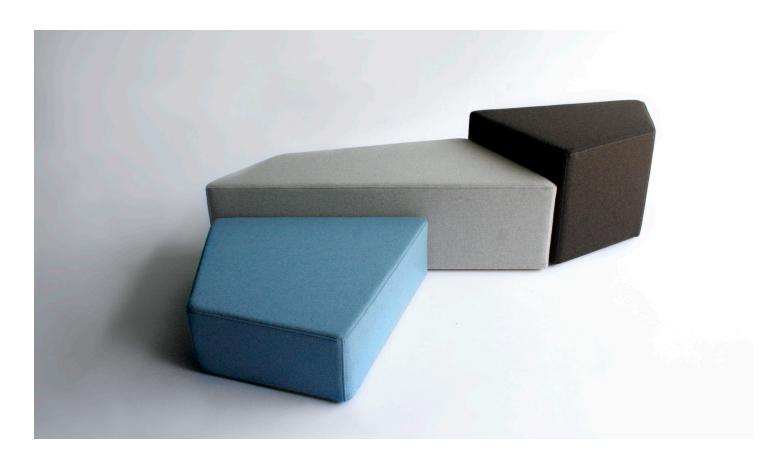

## PRODUCT SPECIFICATIONS TOTAL DIMENSIONS

Like the separation of the continents, the Pangaea elements begin clustered in relation but can drift apart to form unique individual islands. Building upon this relationship, the Pangaea family consists of three different components that can be can be used as ottomans, stools or side tables and can be positioned in a myriad of formations to address different needs. Pangaea can be purchased individually or in any combination.

High density solid foam upholstered blocks with birch wood base. Upholstery may be sourced COM, COL, or suggested fabrics and leather. (COM requirements = Piece A: 1.5 yards, Piece B: 1.5 yards, Piece C: 1.5 Yards) Piece A: W 26" D 18 1/2" H 16"
Piece B: W 43 1/4" D 17 1/4" H 12"
Piece C: W 25 1/2" D 26 1/4" H 8"