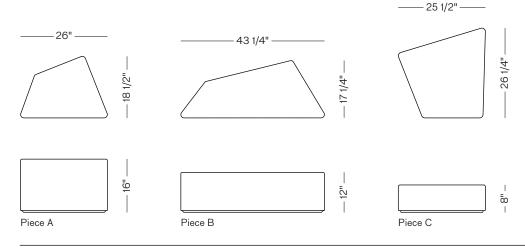

High density solid foam upholstered blocks with birch wood base. Upholstery may be sourced COM, COL, or suggested fabrics and leather. (COM requirements = Piece A: 1.5 yards, Piece B: 1.5 yards, Piece C: 1.5 Yards) Piece A: W 26" D 18 1/2" H 16"
Piece B: W 43 1/4" D 17 1/4" H 12"
Piece C: W 25 1/2" D 26 1/4" H 8"